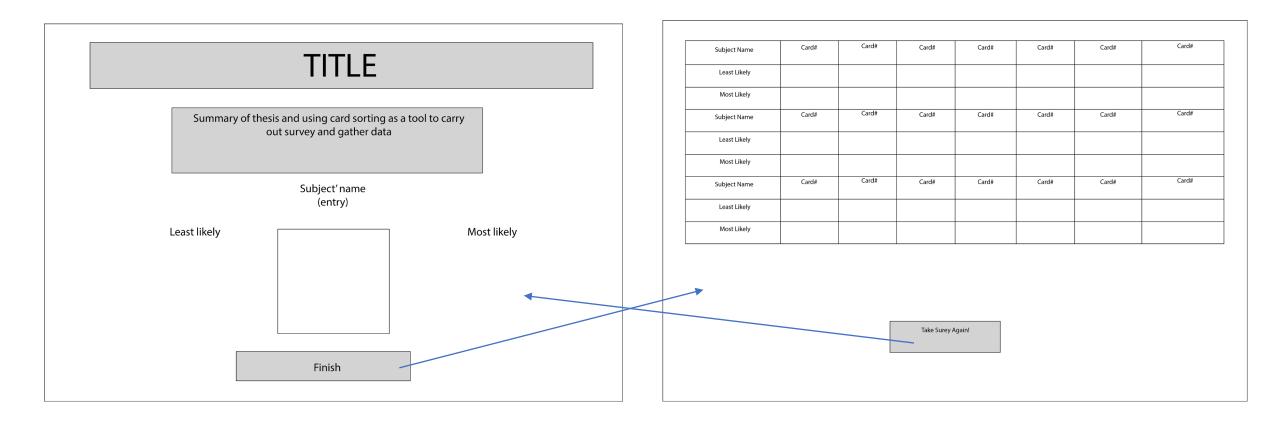

### **Inputs**

- The inputs for the Online Card Sorting Tool would be:
- 1. The subject's name
- 2. Their preferences based on the card's text

### **Outputs**

- The outputs for the Online Card Sorting Tool would be:
- 1. A tally of data collected for each card.
- 2. A "thank you" window, thanking the subject for their input.

#### **Wireframes**